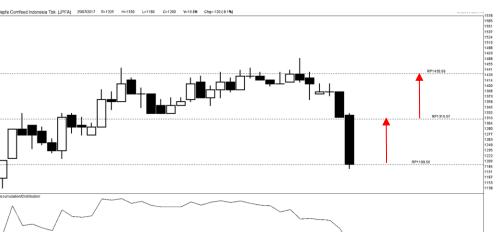

### Highlight

Kinerja saham JPFA cenderung menguat untuk menguji harga 1,430 disertai dengan kinerja saham JPFA yang telah berada dalam kondisi jenuh jual atau *oversold* setelah mengalami koreksi pelemahan sebelumnya

Potensi tersebut disertai dengan kinerja harga saham JPFA yang berada dalam fase akumulasi beli dan berada pada kisaran level support dengan potensi reversal atau perbalikan arah

1,240

Kinerja saham JPFA

Support & Resistance saham JPFA