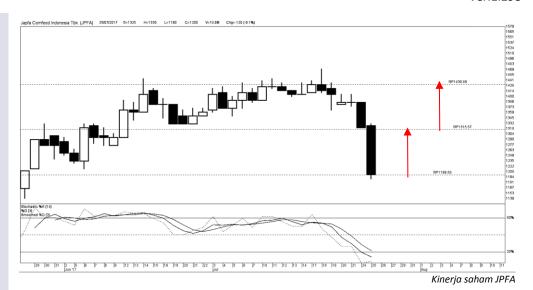

### Highlight

Kinerja saham JPFA cenderung menguat untuk menguji harga 1,430 disertai dengan kinerja saham JPFA yang telah berada dalam kondisi jenuh jual atau *oversold* setelah mengalami koreksi pelemahan sebelumnya

Potensi tersebut disertai dengan kinerja harga saham JPFA yang berada dalam fase akumulasi beli dan berada pada kisaran level support dengan potensi reversal atau perbalikan arah

1,240

Kinerja saham JPFA

Support & Resistance saham JPFA